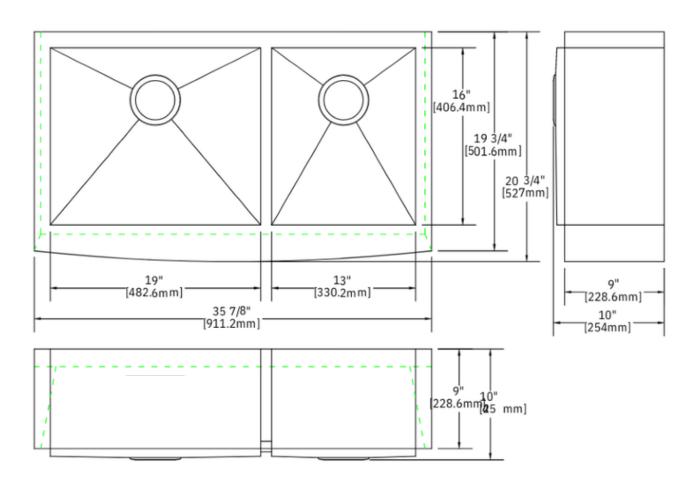

## **Technical Information**

All product dimensions are nominal

Exterior Measurements: 35 7/8" x 20 3/4" x 10"

Left Bowl: 19" x 16" x 10"

Right Bowl: 13" x 16" x 10"

Bowl Configuration: Double