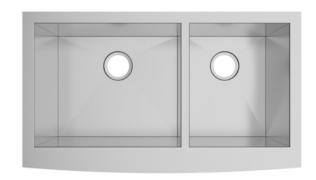

# **PL-HA125 R0**

Handmade Series
Stainless Steel Sink

#### **Features**

- Double Bowl
- Handcrafted Corners
- Fitted Sound Deadening Pads
- Creases at the Bottom
   Promote Quick Draining
- Deep 10" Bowl Depth

### **Material**

• 16-Gauge Stainless Steel

### Installation

• Apron Front, Undermount

6140 Ulmerton Road Clearwater, FL 33760

Phone: (727) 388-9895 Fax: (727) 362-1281